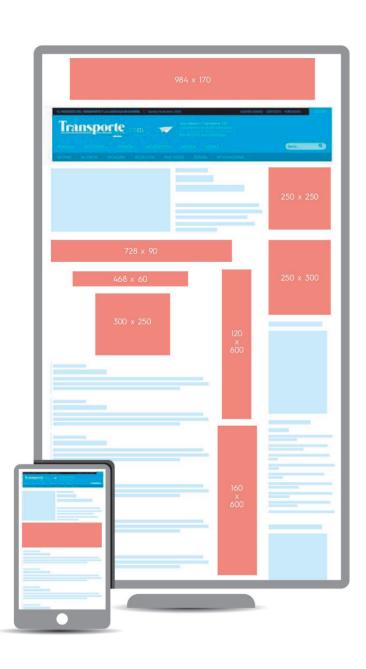

| DIGIT | AL                    |              | PRICE/MONTH  | MAX FILE SIZE |
|-------|-----------------------|--------------|--------------|---------------|
|       |                       | DIMENSIONS   | HOME         | JPG/PNG/GIF   |
|       |                       |              |              |               |
|       | Bilboard              | 984 x 170 px | <b>750 €</b> | 100KB         |
|       | Square                | 250 x 250 px | 600€         | 40KB          |
|       | Leaderboard           | 728 x 90 px  | <b>750</b> € | 40KB          |
|       | Medium wide rectangle | 250 x 300 px | 600€         | 40KB          |
|       | Banner                | 468 x 60 px  | 650 €        | 40KB          |
|       | Skyscraper            | 120 x 600 px | 350 €        | 40KB          |
|       | Medium rectangle      | 300 x 250 px | 600€         | 40KB          |
|       | Wide Skyscraper       | 160 x 600 px | 360 €        | 40KB          |
|       |                       |              |              |               |
|       | Modal Pop Up          | On request   | 5.000 €      |               |