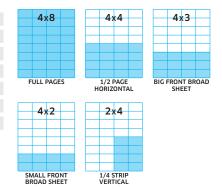

#### PRINT EDITION AND SPECIAL PRODUCTS

| /                                 |          |   |                      |              |
|-----------------------------------|----------|---|----------------------|--------------|
| Full Pages (5x8)                  | 235 mm   | Χ | 300 mm <b>+ 3 mm</b> | 2.383 €      |
| Facing Full Pages (10x8) *        | 470 mm   | Χ | 300 mm <b>+ 3 mm</b> | 4.766 €      |
| Junior Pages (4x6)                | 158 mm   | Χ | 187 mm               | 1.526 €      |
| Special Junior Pages (3x6)        | 117,5 mm | Χ | 187 mm               | 1.000 €      |
| 1/2 page vertical (2x8)           | 97 mm    | Χ | 250,5 mm             | 1.192 €      |
| 1/2 page horizontal (5x4)         | 199 mm   | Χ | 123,5 mm             | 1.192 €      |
| Double 1/2 page horizontal (10x4) | 433 mm   | Χ | 123,5 mm             | 2.384 €      |
| Big Front Broad Sheet (5x3)       | 199 mm   | Χ | 91,5 mm              | <b>788</b> € |
| Small Front Broad Sheet (5x2)     | 199 mm   | Χ | 60 mm                | 678 €        |
| 1/4 strip vertical (2x4)          | 97 mm    | Χ | 123,5 mm             | <b>710</b> € |
|                                   |          |   |                      |              |

#### **BOOKS**

| Page (4x8)                    | 220 mm | Χ | 285 mm <b>+ 3 mm</b> | 2.383 €      |
|-------------------------------|--------|---|----------------------|--------------|
| Facing Full Pages (8x8)       | 440 mm | Χ | 285 mm <b>+ 3 mm</b> | 4.776 €      |
| 1/2 page horizontal (4x4)     | 189 mm | Χ | 118,5 mm             | 1.192 €      |
| Big Front Broad Sheet (4x3)   | 189 mm | Χ | 87,5 mm              | <b>788</b> € |
| Small Front Broad Sheet (4x2) | 189 mm | Χ | 57 mm                | 678 €        |
| 1/4 page vertical (2x4)       | 92 mm  | Χ | 118,5 mm             | <b>710</b> € |
| Back Cover (4x8)              | 220 mm | Χ | 285 mm <b>+ 3 mm</b> | 2.915 €      |
|                               |        |   |                      |              |