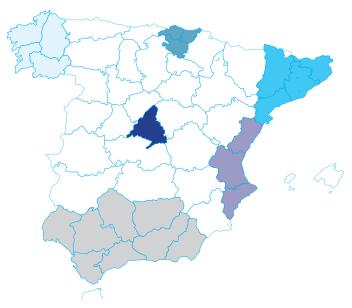

#### DISTRIBUTION BY GEOGRAFICAL AREAS

| Madrid         | 23% |
|----------------|-----|
| Cataluña       | 21% |
| Valencia       | 13% |
| Basque Country | 12% |
| Andalucia      | 8%  |
| Galicia        | 6%  |
| Rest of Spain  | 15% |
| International  | 2%  |